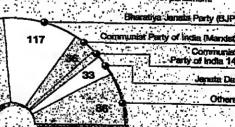

the Maharashtra-based Shiv

Sena, more than 60 up on 1991. India's so-called "third

force", a loose alliance of the "eocial justice" Janata Dal

party, India's two communist

parties and some fellow-travel-

lers, looks set to win perhaps

130-140 seats. Low-caste and

regional parties, along with

disaffected ex-Congress fac-

tions, seem poised to double their 1991 tallies to return an

How these parties will align

come May is a matter of con-

siderable conjecture. But it

seems clear much rests on

exactly how many seats Con-

Should the BJP emerge as

the higgest party, India's presi-

dent is likely to invite its

leader, Mr A B Vajpayee, to try

to form a government, which some argue will confer on the

party an advantage. "It will be

gress and the BJP win.

overall 60-70 MPs.



lika winning the toss in cricket," says Mr Kumar Ket-kar, editor of the Maharashtra Times, who argues this advantage may solicit immediate support from some regional parties. "Out of insecurity, they might wish to join the

batting side," he says. Mr Vajpayee said yesterday that if the BJP fell short of a majority, "we have already had indications from some regional parties that they would extend their support".

Tha support of small gional groups alone would still be unlikely to secure a governing BJP majority. The party's assertive Hindu nationalism is widely seen as making it politically "untouchable" for secular leftist, low-caste and "social justice" parties.

Even with a reduced tally of seats, many commentators still believe Mr PV Narasimha Rao's Congress party would be the likeli